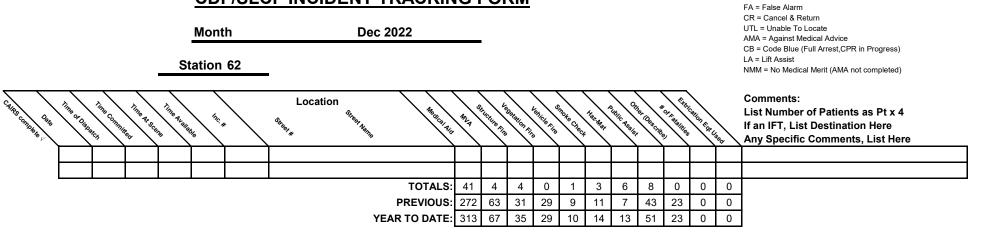

End of Report Paul

Dec 2022

Month

Station 62

FA = False Alarm CR = Cancel & Return UTL = Unable To Locate AMA = Against Medical Advice CB = Code Blue (Full Arrest,CPR in Progress) LA = Lift Assist NMM = No Medical Merit (AMA not completed)

#### Comments:

| CAURS COTTORER | Time of Dispate | Time Committee | TIME N SCEI | TIME SA BILL | -16 <sup>110</sup> .* |       | Location Street Henry  | NUA MUA | Articlure File | astation til | senicie rite | note Chect | Harmar | uplic Assist | er Des cribe | or ratalities | Hon Ed Used | Comments:<br>List Number of Patients as Pt x 4<br>If an IFT, List Destination Here<br>Any Specific Comments, List Here |
|----------------|-----------------|----------------|-------------|--------------|-----------------------|-------|------------------------|---------|----------------|--------------|--------------|------------|--------|--------------|--------------|---------------|-------------|------------------------------------------------------------------------------------------------------------------------|
| Ì              |                 | 2018           | 2021        | 2029         | 2048                  | 22109 | Western Pine Rd        | 1       |                |              |              | $\square$  |        |              |              | $\square$     | Ť           | NMM                                                                                                                    |
|                |                 | 0217           | 0220        | 0232         | 0305                  | 22121 | Redwood Rd             |         |                |              |              |            |        |              | 1            |               |             | LA                                                                                                                     |
|                | 12/2            | 0914           | 0918        | 0928         | 0940                  | 22140 | Redwood Rd             |         |                |              |              |            |        |              | 2            |               |             | LA                                                                                                                     |
| Ī              | 12/2            | 1644           | 1644        | 1644         | 1644                  | 22175 | Valley Oak Dr          |         |                |              |              |            |        |              | 3            |               |             | Canceled by 1477                                                                                                       |
|                | 12/3            | 1033           | 1033        |              | 1050                  | 22225 | Perini x Sigerler      | 2       |                |              |              |            |        |              |              |               |             | FA                                                                                                                     |
|                | 12/3            | 1429           | 1431        | 1435         | 1530                  | 22242 | Jackson Street         | 3       |                |              |              |            |        |              |              |               |             | 1 Pt C3 to AHC                                                                                                         |
|                | 12/3            | 1701           | 1701        |              | 1710                  | 22252 | Gifford Springs        |         |                |              |              |            |        | 1            |              |               |             | Сх                                                                                                                     |
|                | 12/3            | 2019           | 2021        |              | 2100                  | 22266 | Bottlerock Rd          | 4       |                |              |              |            |        |              |              |               |             | Cx                                                                                                                     |
|                | 12/4            | 0934           | 0936        |              | 0940                  | 22297 | Stagecoach             | 5       |                |              |              |            |        |              |              |               |             | Сх                                                                                                                     |
|                | 12/4            | 0709           | 0709        | 0725         | 0745                  | 22368 | Hwy 175                | 6       |                |              |              |            |        |              |              |               |             |                                                                                                                        |
|                | 12/5            | 1443           | 1445        |              | 1630                  | 22401 | Bush St                | 7       |                |              |              |            |        |              |              |               |             | 1 Pt C3 to AHC                                                                                                         |
|                | 12/6            | 0222           | 0225        | 0232         | 0421                  | 22433 | Meadow Dr              | 8       |                |              |              |            |        |              |              |               |             | 1 PT C2 AHC                                                                                                            |
|                | 12/6            | 1808           | 1810        | 1822         | 1832                  | 22483 | Harrington Flat Rd     | 9       |                |              |              |            |        |              |              |               |             | NMM                                                                                                                    |
|                | 12/6            | 2137           | 2139        | 2145         | 2333                  | 22496 | Nelson CT`             | 10      |                |              |              |            |        |              |              |               |             | 1 PT C2 SLS                                                                                                            |
|                | 12/7            | 1224           | 1225        | 1243         | 1426                  | 22536 | rosa trail             | 11      |                |              |              |            |        |              |              |               |             | 1 pt c2 ahc                                                                                                            |
|                | 12/7            | 1825           | 1827        |              | 1828                  | 22560 | hwy 175                |         |                | 1            |              |            |        |              |              |               |             | сх                                                                                                                     |
|                | 12/7            | 1828           | 1829        | 1839         | 1932                  | 22561 | venturi rd             | 12      |                |              |              |            |        |              |              |               |             | 1144                                                                                                                   |
|                | 12/8            | 0010           | 0012        |              | 0013                  | 22579 | Twin Pine Casino       | 13      |                |              |              |            |        |              |              |               |             | CR                                                                                                                     |
|                | 12/8            | 0441           | 0443        | 0456         | 0504                  | 22589 | Redwood Rd             |         |                |              |              |            |        |              | 4            |               |             | LA                                                                                                                     |
|                | 12/8            | 0635           | 0638        | 0649         | 0820                  | 22595 | Meadow Dr              | 14      |                |              |              |            |        |              |              |               |             | 1 PT C2 AHC                                                                                                            |
|                | 12/8            | 0821           | 0823        | 0828         | 0837                  | 22605 | Bottle Rock Rd         |         |                | 2            |              |            |        |              |              |               |             | UTL                                                                                                                    |
|                | 12/8            | 1829           | 1832        |              | 1837                  | 22651 | Middletown High School |         |                |              |              | 1          |        |              |              |               |             | CR                                                                                                                     |
|                | 12/9            | 1400           | 1405        |              | 1450                  | 22599 | Bush St                | 15      |                |              |              |            |        |              |              |               |             | 1 Pt c2 AHC                                                                                                            |
|                | 12/10           | 1405           | 1407        | 1415         | 1515                  | 22783 | Hwy 29                 | 16      |                |              |              |            |        |              |              |               |             | 1 PT C2 AHC                                                                                                            |
|                | 12/10           | 2206           | 2208        | 2220         | 2245                  | 22807 | Hwy 175                | 17      |                |              |              |            |        |              |              |               |             | AMA                                                                                                                    |
|                | 12/11           | 1009           | 1011        | 1015         | 1300                  | 22829 | Bottle Rock Rd         |         |                | 3            |              |            |        |              |              |               |             | Working Fire                                                                                                           |
|                |                 | 1836           | 1836        |              | 1837                  | 22852 | Redwood Rd             |         |                |              |              |            | 5      |              |              |               |             | False Alarm                                                                                                            |
|                | 12/11           | 1945           | 1945        | 1950         | 2000                  | 22856 | Gifford Springs        |         |                |              |              |            |        |              | 5            |               |             | Public Assist                                                                                                          |
|                |                 | 2210           | 2210        |              | 2213                  | 22866 | Hilderbrand x 29       |         | 1              |              |              |            |        |              |              |               |             | Сх                                                                                                                     |
|                |                 | 2236           | 2236        |              | 2245                  | 22868 | Hwy 175 x Salmina      |         | 2              |              |              |            |        |              |              |               |             | UTL                                                                                                                    |
|                | 12/11           | 2358           | 0000        | 0010         | 0024                  | 22871 | Hwy 175                |         |                |              |              |            |        |              | 6            |               |             | Lift Assist                                                                                                            |
|                | 12/11           | 0124           | 0126        |              | 0145                  | 22874 | Fishery Springs        |         |                |              |              |            |        | 2            |              |               |             |                                                                                                                        |
|                | 12/12           | 0945           | 0947        | 0955         | 1033                  | 22898 | Bottle Rock x Saw Mill |         | 3              |              |              |            |        |              |              |               |             |                                                                                                                        |
|                | 12/12           | 1132           | 1133        | 1135         | 1142                  | 22905 | Hwy 175                |         |                |              |              |            |        |              | 3            |               |             | utl                                                                                                                    |