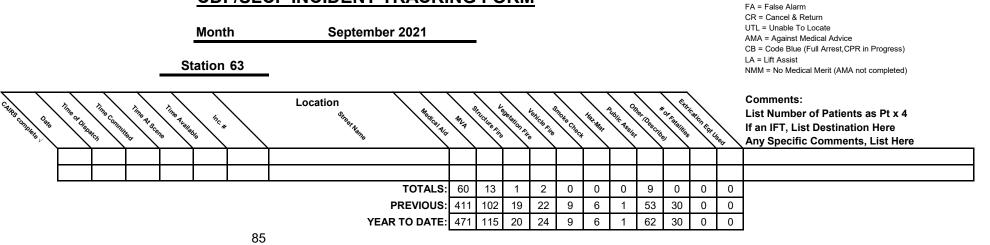

Station 63

FA = False Alarm CR = Cancel & Return UTL = Unable To Locate AMA = Against Medical Advice CB = Code Blue (Full Arrest,CPR in Progress) LA = Lift Assist NMM = No Medical Merit (AMA not completed)

| CARS COMPLETE | line or Dispa | TIPE CONTRICT | line N-Sce | TIME Svalla | 46 <sup>11</sup> C.* |       | Location         | Mettal MUP       | Structure Fire | egelation file | senicie fite | ote Check | Althic Page | Ather Describe | or Latalities | Won Har Lises | Comments:<br>List Number of Patients as Pt x 4<br>If an IFT, List Destination Here<br>Any Specific Comments, List Here |
|---------------|---------------|---------------|------------|-------------|----------------------|-------|------------------|------------------|----------------|----------------|--------------|-----------|-------------|----------------|---------------|---------------|------------------------------------------------------------------------------------------------------------------------|
| Ī             | 9/1           | 927           | 929        | 929         | 1003                 | 15550 | Hartmann         | 1                |                |                |              |           |             |                |               |               | NMM released to CHP                                                                                                    |
|               | 9/1           | 1424          | 1425       | 1435        | 1547                 | 15570 | Tiger Wood Ct    | 2                |                |                |              |           |             |                |               |               | 1 Pt to AHC BLS                                                                                                        |
|               | 9/1           | 2239          | 2241       | 2251        | 2315                 | 15593 | Valley Oak Dr    | 3                |                |                |              |           |             |                |               |               | NMM                                                                                                                    |
|               | 9/2           | 1838          | 1840       | 1841        | 1851                 | 15652 | Hartmann x Mtn   | Meadow N         |                |                |              |           |             | 1              |               |               | Animal Rescue                                                                                                          |
|               | 9/2           | 1851          | 1851       | 1858        | 1947                 | 15653 | Sugar Bush Ct    | 4                |                |                |              |           |             |                |               |               | 1 Pt to AHC                                                                                                            |
|               | 9/3           | 918           | 919        | 927         | 942                  | 15681 | Sugar Bush Ct    |                  |                |                |              |           |             | 2              |               |               | Lift Assist                                                                                                            |
|               | 9/3           | 1704          | 1741       |             | 1707                 | 15713 | Konocti Terrace  | 5                |                |                |              |           |             |                |               |               | Cx                                                                                                                     |
|               | 9/3           | 2200          | 2202       |             | 2212                 | 15728 | Jefferson x Mair | n St 6           |                |                |              |           |             |                |               |               | Cx                                                                                                                     |
|               | 9/3           | 2244          | 2247       | 2250        | 19                   | 15730 | Lake Ridge Circ  | le 7             |                |                |              |           |             |                |               |               | 1 Pt to AHC                                                                                                            |
|               | 9/4           | 1012          | 1012       | 1014        | 1022                 | 15757 | Green Point Ct   |                  |                |                |              |           |             | 3              |               |               | Water Leak                                                                                                             |
|               | 9/4           | 1117          | 1119       | 1130        | 1214                 | 15764 | McKell           | 8                |                |                |              |           |             |                |               |               | 1144                                                                                                                   |
|               | 9/4           | 1214          | 1214       | 1224        | 1238                 | 15767 | Moon Ridge       | 9                |                |                |              |           |             |                |               |               | NMM                                                                                                                    |
|               | 9/4           | 1238          | 1238       | 1315        | 1520                 | 15769 | Morgan Vly x Kr  | oxville 10       |                |                |              |           |             |                |               |               | Medical Rescue NMM                                                                                                     |
|               | 9/4           | 1802          | 1804       | 1807        | 1831                 | 15803 | Mtn Meadow S     | 11               |                |                |              |           |             |                |               |               | NMM                                                                                                                    |
|               | 9/5           | 631           | 633        | 641         | 801                  | 15842 | Hwy 29 x Lake S  | St               | 1              |                |              |           |             |                |               |               | 1 Pt to REACH 6                                                                                                        |
|               | 9/5           | 1513          | 1513       |             | 1559                 | 15874 | Hartmann         | 12               |                |                |              |           |             |                |               |               |                                                                                                                        |
|               | 9/6           | 904           | 904        |             | 906                  | 15929 | peony st Clearla | ke City 13       |                |                |              |           |             |                |               |               | CR                                                                                                                     |
|               | 9/6           | 1437          | 1438       |             | 1445                 | 15954 | Old hwy 53 Clea  | arlake city 14   |                |                |              |           |             |                |               |               | CR                                                                                                                     |
|               | 9/6           | 1456          | 1456       | 1500        | 1505                 | 15956 | Old hwy 53 Clea  | rlake city 15    |                |                |              |           |             |                |               |               | NMM                                                                                                                    |
|               | 9/6           | 1519          | 1519       | 1525        | 1530                 | 15960 | S HWY 29         | 16               |                |                |              |           |             |                |               |               | NMM                                                                                                                    |
|               | 9/6           | 1612          | 1613       | 1621        | 1725                 | 15967 | Wagon wheel dr   | , pope valley 17 |                |                |              |           |             |                |               |               | АМА                                                                                                                    |
|               | 9/6           | 1849          | 1850       | 1853        | 1910                 | 15977 | Main street      | 18               |                |                |              |           |             |                |               |               | NMM                                                                                                                    |
|               | 9/6           | 2031          | 2032       | 2040        | 2135                 | 15987 | Lakeshore dr.    | 19               |                |                |              |           |             |                |               |               | NMM                                                                                                                    |
|               | 9/6           | 2153          | 2154       | 2157        | 2323                 | 16000 | Powder Horn Ro   | 20               |                |                |              |           |             |                |               |               | 1 Pt C3 AHC                                                                                                            |
|               | 9/7           | 836           | 838        |             | 900                  | 16015 | Buts canyon rd   |                  | 2              |                |              |           |             |                |               |               | CR                                                                                                                     |
|               | 9/7           | 1224          | 1225       |             | 1245                 | 16032 | RLS HWY 29 M     | M41              | 3              |                |              |           |             |                |               |               | CR                                                                                                                     |
|               | 9/7           | 1751          | 1751       |             | 1752                 | 16055 | Angelly way      |                  |                | 1              |              |           |             |                |               |               | CR                                                                                                                     |
|               | 9/7           | 2029          | 2030       | 2038        | 2130                 | 16065 | Main street      | 21               |                |                |              |           |             |                |               |               | 1PT C2 AHC                                                                                                             |
|               | 9/8           | 1011          | 1011       | 1015        | 1115                 | 16094 | Coyote Valley R  | d 22             |                |                |              |           |             |                |               |               | 1 PT C2 AHC                                                                                                            |
|               | 9/8           | 1218          | 1218       | 1225        | 1330                 | 16099 | Highway 29       | 23               |                |                |              |           |             |                |               |               | 1 PT C2 AHC                                                                                                            |
|               | 9/8           | 1815          | 1815       | 1820        | 1935                 | 16133 | Deer Hill Rd     | 24               |                |                |              |           |             |                |               |               | 1 PT C2 AHC                                                                                                            |
|               | 9/8           | 2151          | 2151       | 2202        | 2300                 | 16154 | Stonegate        | 25               |                |                |              |           |             |                |               |               | 1 PT C2 AHC                                                                                                            |
|               | 9/8           | 28            | 28         |             | 40                   | 16157 | RLS MPM 42       |                  | 4              |                |              |           |             |                |               |               | Cancelled Enroute                                                                                                      |